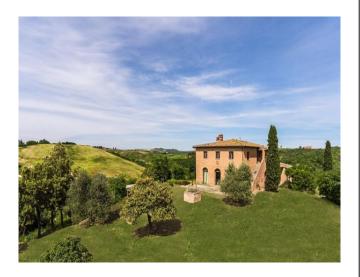

# GENERAL INFORMATION

Surface: 330.00 Mq

Bedrooms: 4
Bathrooms: 3
Swimming-pool: 1

Land: 3 ha

Halfway between Asciano and Monteroni d'Arbia, for sale magnificent brick farmhouse of 330 sqm with swimming pool, 3 ha of land and swimming pool.

The building of 330 square meters is on two levels, and is characterized by a truly functional interior layout.

On the ground floor there is an entrance hall, bathroom, living area with fireplace, large kitchen from which you can access the outside porch, dining room and various rooms for storage.

On the first floor, which is accessed both through internal and external staircase, has been created the sleeping area consisting of 4 bedrooms and 2 bathrooms.

The master bedroom is equipped with ensuite bathroom and wardrobe room.