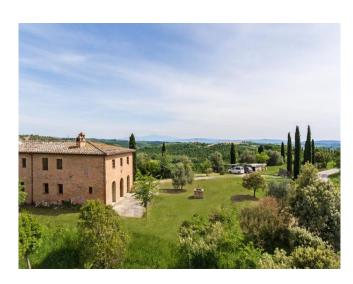

# GENERAL INFORMATION

Surface: 330.00 Mq

Bedrooms: 4
Bathrooms: 3
Swimming-pool: 1

Land: 3 ha

Halfway between Asciano and Monteroni d'Arbia, for sale magnificent brick farmhouse of 330 sqm with swimming pool, 3 ha of land and swimming pool.

The strength of this property is definitely the location, open 360 degrees panoramic view over the hills of Siena.

In total there are 4 bedrooms and 3 bathrooms; the ideal size for a second home in Tuscany.

The most striking thing is the fantastic view that you can enjoy from every window.

The land surrounding the house has an extension of 3 ha the majority of which are used as a garden on which there is a fantastic panoramic swimming pool 5X14 mt.