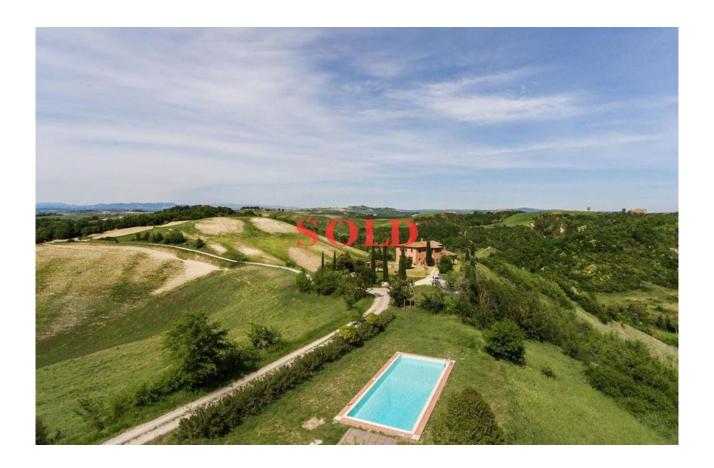

# GENERAL INFORMATION

Surface: 330.00 Mq

Bedrooms: 4
Bathrooms: 3
Swimming-pool: 1

Land: 3 ha

Halfway between Asciano and Monteroni d'Arbia, for sale magnificent brick farmhouse of 330 sqm with swimming pool, 3 ha of land and swimming pool.

The strength of this property is definitely the location, open 360 degrees panoramic view over the hills of Siena.

In total there are 4 bedrooms and 3 bathrooms; the ideal size for a second home in Tuscany.

The most striking thing is the fantastic view that you can enjoy from every window.

The land surrounding the house has an extension of 3 ha the majority of which are used as a garden on which there is a fantastic panoramic swimming pool 5X14 mt.