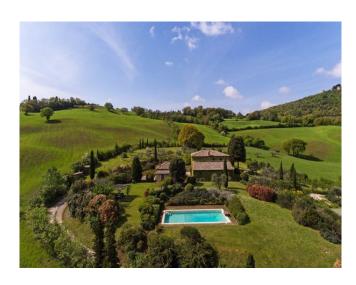

## GENERAL INFORMATION

Surface: 500.00 Mq

Bedrooms: 5
Bathrooms: 8
Swimming-pool: 1
Land: 0.8 ha

For sale an enchanting and ancient farmhouse with dependence in the neighbourhood of Pienza and Montepulciano in Tuscany.

The first floor is equipped with 3 bedrooms, a studio and 3 bathrooms.

In the basement there is a spacious living room with a billiard, a tavern with barbecue, kitchen, bathroom, cellar and a closet.

Close to the house there is a dependence of 55 sq.m. that is a nice small flat with one bedroom, a kitchenette and a bathroom; outdoor there are 2 equipment rooms and a beautiful pool.

There are also a garage of 85 sq.m., a closet, a bathroom with a shower and a oven.

The land (8277 sq.m.) is used as a garden with pool 6X12.

STATUS AND TIRMSThis house was entirely restored in 2003, respecting the Tuscan traditions, in fact were used beams of wood, and a valuable artisanal tile floor.Bathrooms, the kitchen and the pool are made of travertine.