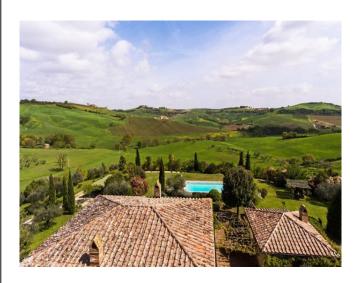

Both buildings are provided of air conditioning and underfloor heating.

The location is literally beautiful, in fact the house is surrounded by hills, so you are going to be completely in touch with the nature.

There are also a garage of 85 sq.m., a closet, a bathroom with a shower and a oven.

The land (8277 sq.m.) is used as a garden with pool 6X12.

STATUS AND TIRMSThis house was entirely restored in 2003, respecting the Tuscan traditions, in fact were used beams of wood, and a valuable artisanal tile floor.Bathrooms, the kitchen and the pool are made of travertine.