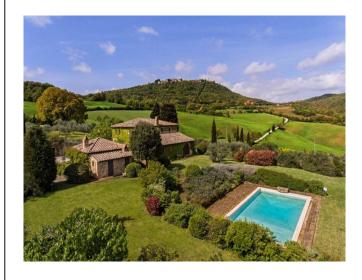

## GENERAL INFORMATION

Surface: 500.00 Mq

Bedrooms: 5
Bathrooms: 8
Swimming-pool: 1
Land: 0.8 ha

For sale an enchanting and ancient farmhouse with dependence in the neighbourhood of Pienza and Montepulciano in Tuscany.

The main house has 3 floors, for a total of 400 sq.m.

At the ground floor there are the entrance, a kitchen with pantry, a dining room, a living room with fireplace, a bedroom with a loft and a bathroom.

The first floor is equipped with 3 bedrooms, a studio and 3 bathrooms.

In the basement there is a spacious living room with a billiard, a tavern with barbecue, kitchen, bathroom, cellar and a closet.

Close to the house there is a dependence of 55 sq.m. that is a nice small flat with one bedroom, a kitchenette and a bathroom; outdoor there are 2 equipment rooms and a beautiful pool.

There are also a garage of 85 sq.m., a closet, a bathroom with a shower and a oven.

The land (8277 sq.m.) is used as a garden with pool 6X12.

STATUS AND TIRMSThis house was entirely restored in 2003, respecting the Tuscan traditions, in fact were used beams of wood, and a valuable artisanal tile floor.Bathrooms, the kitchen and the pool are made of travertine.