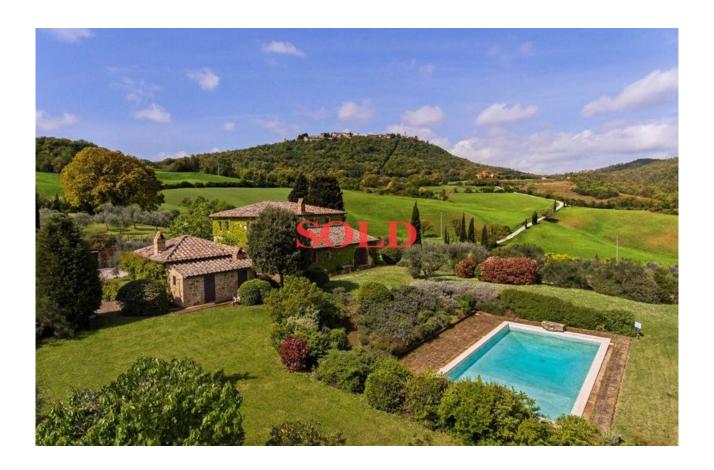

## GENERAL INFORMATION

Surface: 500.00 Mq

Bedrooms: 5
Bathrooms: 8
Swimming-pool: 1
Land: 0.8 ha

For sale an enchanting and ancient farmhouse with dependence in the neighbourhood of Pienza and Montepulciano in Tuscany.

The main house has 3 floors, for a total of 400 sq.m.

At the ground floor there are the entrance, a kitchen with pantry, a dining room, a living room with fireplace, a bedroom with a loft and a bathroom.

The first floor is equipped with 3 bedrooms, a studio and 3 bathrooms.

In the basement there is a spacious living room with a billiard, a tavern with barbecue, kitchen, bathroom, cellar and a closet.

Close to the house there is a dependence of 55 sq.m. that is a nice small flat with one bedroom, a kitchenette and a bathroom; outdoor there are 2 equipment rooms and a beautiful pool.

There are also a garage of 85 sq.m., a closet, a bathroom with a shower and a oven.

The land (8277 sq.m.) is used as a garden with pool 6X12.

STATUS AND TIRMSThis house was entirely restored in 2003, respecting the Tuscan traditions, in fact were used beams of wood, and a valuable artisanal tile floor.Bathrooms, the kitchen and the pool are made of travertine.