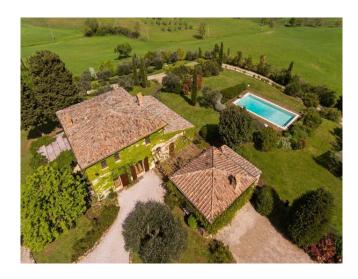

The main house has 3 floors, for a total of 400 sq.m.

At the ground floor there are the entrance, a kitchen with pantry, a dining room, a living room with fireplace, a bedroom with a loft and a bathroom.

The first floor is equipped with 3 bedrooms, a studio and 3 bathrooms.

In the basement there is a spacious living room with a billiard, a tavern with barbecue, kitchen, bathroom, cellar and a closet.

Close to the house there is a dependence of 55 sq.m. that is a nice small flat with one bedroom, a kitchenette and a bathroom; outdoor there are 2 equipment rooms and a beautiful pool.

There are also a garage of 85 sq.m., a closet, a bathroom with a shower and a oven.

The land (8277 sq.m.) is used as a garden with pool 6X12.

STATUS AND TIRMSThis house was entirely restored in 2003, respecting the Tuscan traditions, in fact were used beams of wood, and a valuable artisanal tile floor.Bathrooms, the kitchen and the pool are made of travertine.