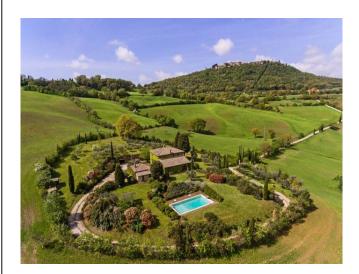

## GENERAL INFORMATION

Surface: 500.00 Mq

Bedrooms: 5
Bathrooms: 8
Swimming-pool: 1
Land: 0.8 ha

For sale an enchanting and ancient farmhouse with dependence in the neighbourhood of Pienza and Montepulciano in Tuscany.

Both buildings are provided of air conditioning and underfloor heating.

The location is literally beautiful, in fact the house is surrounded by hills, so you are going to be completely in touch with the nature.

There are also a garage of 85 sq.m., a closet, a bathroom with a shower and a oven.

The land (8277 sq.m.) is used as a garden with pool 6X12.

STATUS AND TIRMSThis house was entirely restored in 2003, respecting the Tuscan traditions, in fact were used beams of wood, and a valuable artisanal tile floor.Bathrooms, the kitchen and the pool are made of travertine.