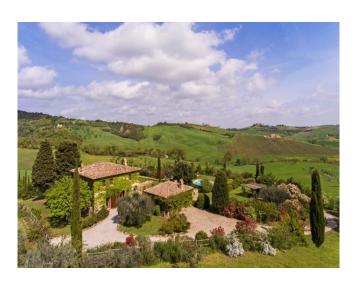

## GENERAL INFORMATION

Surface: 500.00 Mq

Bedrooms: 5
Bathrooms: 8
Swimming-pool: 1
Land: 0.8 ha

For sale an enchanting and ancient farmhouse with dependence in the neighbourhood of Pienza and Montepulciano in Tuscany.

The main house has 3 floors, for a total of 400 sq.m.

At the ground floor there are the entrance, a kitchen with pantry, a dining room, a living room with fireplace, a bedroom with a loft and a bathroom.

The first floor is equipped with 3 bedrooms, a studio and 3 bathrooms.

In the basement there is a spacious living room with a billiard, a tavern with barbecue, kitchen, bathroom, cellar and a closet.

Close to the house there is a dependence of 55 sq.m. that is a nice small flat with one bedroom, a kitchenette and a bathroom; outdoor there are 2 equipment rooms and a beautiful pool.

Both buildings are provided of air conditioning and underfloor heating.

The location is literally beautiful, in fact the house is surrounded by hills, so you are going to be completely in touch with the nature.

There are also a garage of 85 sq.m., a closet, a bathroom with a shower and a oven.

The land (8277 sq.m.) is used as a garden with pool 6X12.

STATUS AND TIRMSThis house was entirely restored in 2003, respecting the Tuscan traditions, in fact were used beams of wood, and a valuable artisanal tile floor.Bathrooms, the kitchen and the pool are made of travertine.