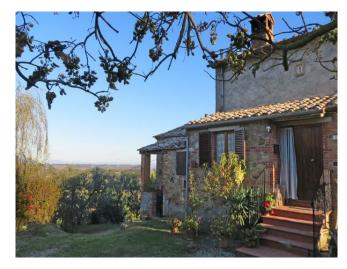

The farmhouse is divided into:

- Ground floor: 2 basements to be restored.
- First Floor: hallway, kitchenette, dining room, 3 bedrooms, bathroom.
- Turret: multi-purpose room.

The building offers an unbelievable view over the ancient Montepulciano and the surrounding valley. It is the perfect place for those who want peace and quiet without sacrificing the comforts. DISTANCES: You can reach some of the most characteristic villages and hamlets of Tuscany, for example Monticchiello, Pienza, San Quirico, Bagno Vignoni and Montalcino, in just 20 minutes by car. The nearest airports are Perugia (70 km), Florence (100 km), and Rome (180 km).