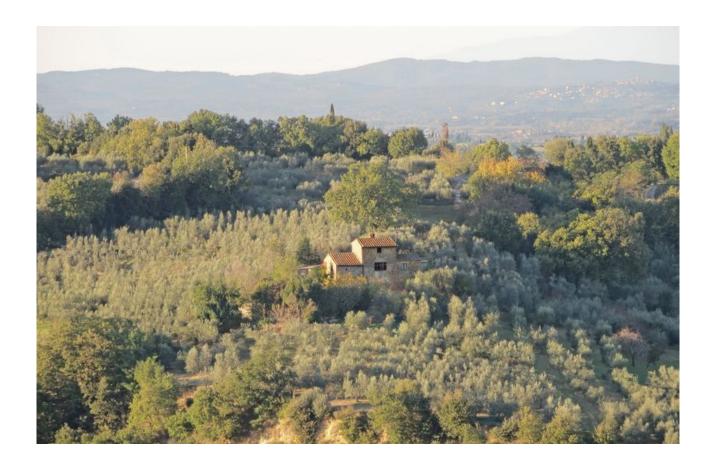

## GENERAL INFORMATION

Surface: 340.00 Mq

Bedrooms: 0
Bathrooms: 0
Swimming-pool: 0
Land: 4.5 ha

TUSCANY, Montepulciano (Siena): Farmhouse located just 5 minutes (2 km) from old Montepulciano town

The property consists of an edifice arranged over two floors plus a turret to be restored, 160 sq. m annexes divided into 3 buildings and 4.5 ha of land composed of an olive grove (500 plants), a vineyard (2500 sq. m) and arable land (2 ha).

The farmhouse is divided into:

- Ground floor: 2 basements to be restored.
- First Floor: hallway, kitchenette, dining room, 3 bedrooms, bathroom.
- Turret: multi-purpose room.

The building offers an unbelievable view over the ancient Montepulciano and the surrounding valley. It is the perfect place for those who want peace and quiet without sacrificing the comforts. DISTANCES: You can reach some of the most characteristic villages and hamlets of Tuscany, for example Monticchiello, Pienza, San Quirico, Bagno Vignoni and Montalcino, in just 20 minutes by car. The nearest airports are Perugia (70 km), Florence (100 km), and Rome (180 km).