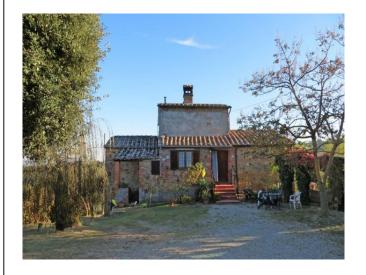

## GENERAL INFORMATION

Surface: 340.00 Mq

Bedrooms: 0
Bathrooms: 0
Swimming-pool: 0
Land: 4.5 ha

TUSCANY, Montepulciano (Siena): Farmhouse located just 5 minutes (2 km) from old Montepulciano town

The property consists of an edifice arranged over two floors plus a turret to be restored, 160 sq. m annexes divided into 3 buildings and 4.5 ha of land composed of an olive grove (500 plants), a vineyard (2500 sq. m) and arable land (2 ha).

The farmhouse is divided into:

- Ground floor: 2 basements to be restored.
- First Floor: hallway, kitchenette, dining room, 3 bedrooms, bathroom.
- Turret: multi-purpose room.

The building offers an unbelievable view over the ancient Montepulciano and the surrounding valley. It is the perfect place for those who want peace and quiet without sacrificing the comforts. DISTANCES: You can reach some of the most characteristic villages and hamlets of Tuscany, for example Monticchiello, Pienza, San Quirico, Bagno Vignoni and Montalcino, in just 20 minutes by car. The nearest airports are Perugia (70 km), Florence (100 km), and Rome (180 km).