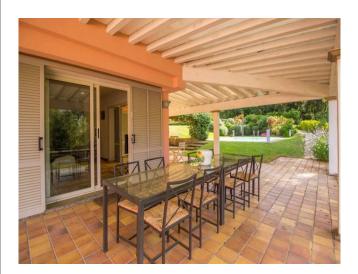

Arranged on one level, for an area of about 300 square meters, the villa has a large entrance hall and a bright living room, with a large porch. The living room leads to the kitchen, the study and a bathroom. The sleeping area is on the right and on the left side of the villa, it consisting of a total of six bedrooms, two of which with en-suite bathroom, and three further bathrooms. Every room in the house overlooks and has an access to the garden.

An additional living area with kitchen, bedroom, bathroom and access to the pergola, is on the left side of the villa, and it is possible to create a guest house (or apartment) with independent access, equipped with all comforts, and totally functional.