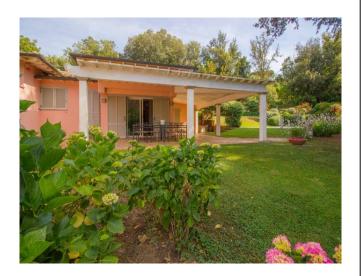

Arranged on one level, for an area of about 300 square meters, the villa has a large entrance hall and a bright living room, with a large porch. The living room leads to the kitchen, the study and a bathroom. The sleeping area is on the right and on the left side of the villa, it consisting of a total of six bedrooms, two of which with en-suite bathroom, and three further bathrooms. Every room in the house overlooks and has an access to the garden.

An additional living area with kitchen, bedroom, bathroom and access to the pergola, is on the left side of the villa, and it is possible to create a guest house (or apartment) with independent access, equipped with all comforts, and totally functional.