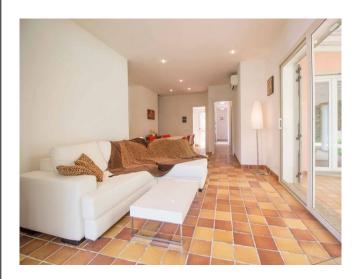

Arranged on one level, for an area of about 300 square meters, the villa has a large entrance hall and a bright living room, with a large porch. The living room leads to the kitchen, the study and a bathroom. The sleeping area is on the right and on the left side of the villa, it consisting of a total of six bedrooms, two of which with en-suite bathroom, and three further bathrooms. Every room in the house overlooks and has an access to the garden.

An additional living area with kitchen, bedroom, bathroom and access to the pergola, is on the left side of the villa, and it is possible to create a guest house (or apartment) with independent access, equipped with all comforts, and totally functional.