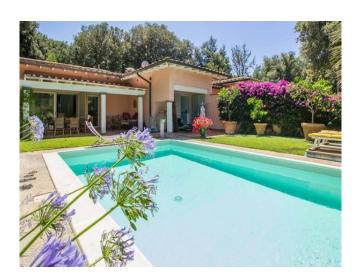

## GENERAL INFORMATION

Surface: 300.00 Mq

Bedrooms: 7
Bathrooms: 6
Swimming-pool: 1
Land: 0.3 ha

Detached villa for sale in Castiglione della Pescaia.

Just 100 meters from the sea and a few steps from the yacht port, this elegant villa with 7 bedrooms and 6 bathrooms is surrounded by a 3000 m<sup>2</sup> park.

Arranged on one level, for an area of about 300 square meters, the villa has a large entrance hall and a bright living room, with a large porch. The living room leads to the kitchen, the study and a bathroom. The sleeping area is on the right and on the left side of the villa, it consisting of a total of six bedrooms, two of which with en-suite bathroom, and three further bathrooms. Every room in the house overlooks and has an access to the garden.

The villa is also equipped with air conditioning, natural gas heating, autoclave, garden irrigation tank, satellite TV, laundry, BBQ area and large car parking.

DISTANCES The villa is located in a small harbour village, Castiglione della Pescaia is only 20 km away. The seaport and the yacht club nearby, allow you to reach the most important islands of Tuscany, such as the Island of Elba and the island of Giglio. The nearest airports are Pisa, Florence and Rome.