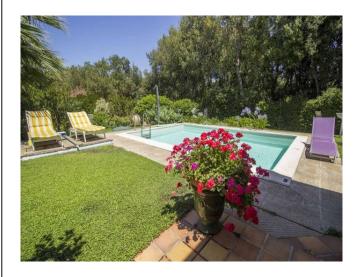

## GENERAL INFORMATION

Surface: 300.00 Mq

Bedrooms: 7
Bathrooms: 6
Swimming-pool: 1
Land: 0.3 ha

Detached villa for sale in Castiglione della Pescaia.

Just 100 meters from the sea and a few steps from the yacht port, this elegant villa with 7 bedrooms and 6 bathrooms is surrounded by a 3000 m<sup>2</sup> park.

The villa is also equipped with air conditioning, natural gas heating, autoclave, garden irrigation tank, satellite TV, laundry, BBQ area and large car parking.

DISTANCES The villa is located in a small harbour village, Castiglione della Pescaia is only 20 km away. The seaport and the yacht club nearby, allow you to reach the most important islands of Tuscany, such as the Island of Elba and the island of Giglio. The nearest airports are Pisa, Florence and Rome.