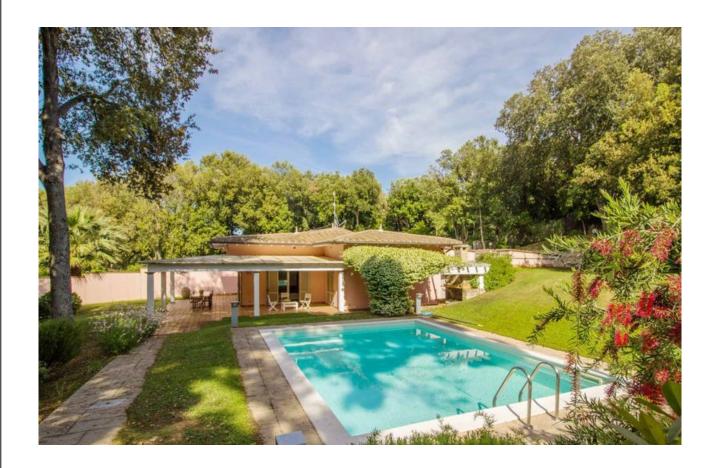

## GENERAL INFORMATION

Surface: 300.00 Mq

Bedrooms: 7
Bathrooms: 6
Swimming-pool: 1
Land: 0.3 ha

Detached villa for sale in Castiglione della Pescaia.

Just 100 meters from the sea and a few steps from the yacht port, this elegant villa with 7 bedrooms and 6 bathrooms is surrounded by a 3000 m<sup>2</sup> park.

Arranged on one level, for an area of about 300 square meters, the villa has a large entrance hall and a bright living room, with a large porch. The living room leads to the kitchen, the study and a bathroom. The sleeping area is on the right and on the left side of the villa, it consisting of a total of six bedrooms, two of which with en-suite bathroom, and three further bathrooms. Every room in the house overlooks and has an access to the garden.

The villa is also equipped with air conditioning, natural gas heating, autoclave, garden irrigation tank, satellite TV, laundry, BBQ area and large car parking.

DISTANCES The villa is located in a small harbour village, Castiglione della Pescaia is only 20 km away. The seaport and the yacht club nearby, allow you to reach the most important islands of Tuscany, such as the Island of Elba and the island of Giglio. The nearest airports are Pisa, Florence and Rome.