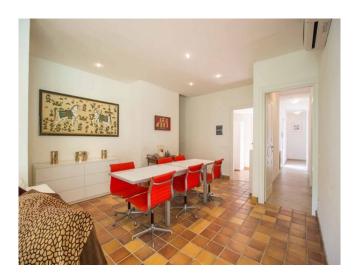

Arranged on one level, for an area of about 300 square meters, the villa has a large entrance hall and a bright living room, with a large porch. The living room leads to the kitchen, the study and a bathroom. The sleeping area is on the right and on the left side of the villa, it consisting of a total of six bedrooms, two of which with en-suite bathroom, and three further bathrooms. Every room in the house overlooks and has an access to the garden.

An additional living area with kitchen, bedroom, bathroom and access to the pergola, is on the left side of the villa, and it is possible to create a guest house (or apartment) with independent access, equipped with all comforts, and totally functional.