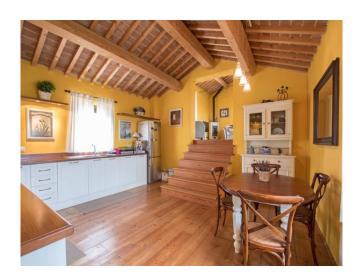

## GENERAL INFORMATION

Surface: 388.00 Mq

Bedrooms: 8
Bathrooms: 6
Swimming-pool: 1

Land: 5 ha

Restored country- house with swimming pool for sale in Tuscany.

Not far from Sinalunga in Tuscany on sale cozy stone country-house, completely restored with swimming pool and 5 ha of plot, in total there are 8 bedrooms and 6 bathrooms.

The country-house is well connected to the road network, but it enjoys also of absolute privacy, the building of 388 sq.m consists:

- The ground floor and mezzanine area are composed by 4 large bedrooms with bathroom en-suite, all with private outside access, living area / breakfast room connected with French windows to an external patio, a storage and technical room.
- On the first floor, there is an apartment and it consists of a kitchen, living room, 4 bedrooms, one of which has a cloak room, 2 bathrooms and storage room.