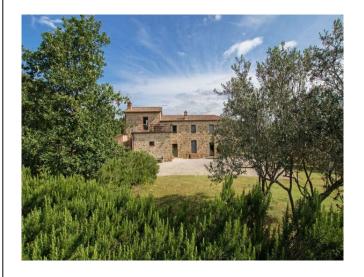

## GENERAL INFORMATION

Surface: 388.00 Mq

Bedrooms: 8
Bathrooms: 6
Swimming-pool: 1

Land: 5 ha

Restored country- house with swimming pool for sale in Tuscany.

Not far from Sinalunga in Tuscany on sale cozy stone country-house, completely restored with swimming pool and 5 ha of plot, in total there are 8 bedrooms and 6 bathrooms.

The country-house is well connected to the road network, but it enjoys also of absolute privacy, the building of 388 sq.m consists:

- The ground floor and mezzanine area are composed by 4 large bedrooms with bathroom en-suite, all with private outside access, living area / breakfast room connected with French windows to an external patio, a storage and technical room.
- On the first floor, there is an apartment and it consists of a kitchen, living room, 4 bedrooms, one of which has a cloak room, 2 bathrooms and storage room.