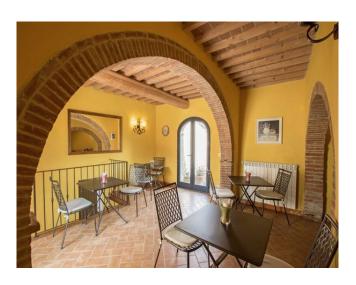

## GENERAL INFORMATION

Surface: 388.00 Mq

Bedrooms: 8
Bathrooms: 6
Swimming-pool: 1

Land: 5 ha

Restored country- house with swimming pool for sale in Tuscany.

Not far from Sinalunga in Tuscany on sale cozy stone country-house, completely restored with swimming pool and 5 ha of plot, in total there are 8 bedrooms and 6 bathrooms.

The country-house is well connected to the road network, but it enjoys also of absolute privacy, the building of 388 sq.m consists:

- The ground floor and mezzanine area are composed by 4 large bedrooms with bathroom en-suite, all with private outside access, living area / breakfast room connected with French windows to an external patio, a storage and technical room.
- On the first floor, there is an apartment and it consists of a kitchen, living room, 4 bedrooms, one of which has a cloak room, 2 bathrooms and storage room.