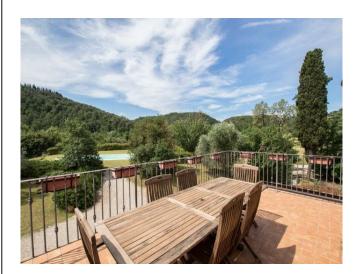

The property is in perfect condition, ready to be used.

ENERGY SUPPLY "F", IPE 204,09 KWH/M2 YEAR

The land is included on the sale, it has an extension of 5 ha (50000 sq.), a part of this is used as a garden, equipped with swimming pool of 6x12 Mt, and the remainder is woodland area. DISTANCES the nearest village, with all services is Sinalunga which is 4 km far (10 min.), within 20 km (25/30 min.) you can reach some of the most beautiful Tuscan villages like Montepulciano, Pienza, Castiglion Fiorentino and Lucignano. The nearest airport is Florence 100 km (1 h 10 min.).