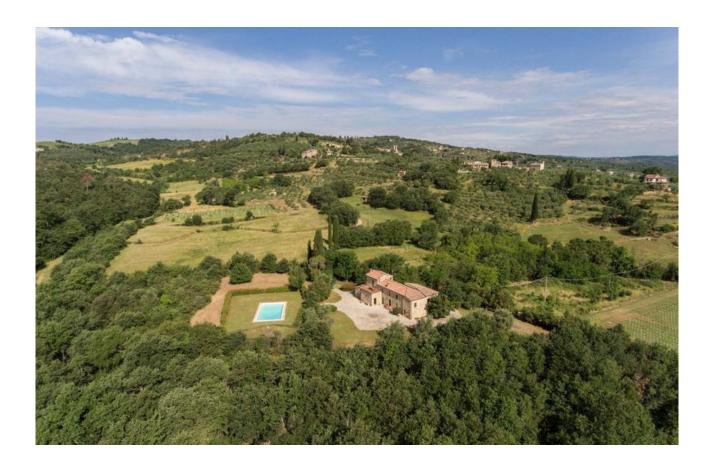

## GENERAL INFORMATION

Surface: 388.00 Mq

Bedrooms: 8
Bathrooms: 6
Swimming-pool: 1

Land: 5 ha

Restored country- house with swimming pool for sale in Tuscany.

Not far from Sinalunga in Tuscany on sale cozy stone country-house, completely restored with swimming pool and 5 ha of plot, in total there are 8 bedrooms and 6 bathrooms.

The country-house is well connected to the road network, but it enjoys also of absolute privacy, the building of 388 sq.m consists:

- The ground floor and mezzanine area are composed by 4 large bedrooms with bathroom en-suite, all with private outside access, living area / breakfast room connected with French windows to an external patio, a storage and technical room.
- On the first floor, there is an apartment and it consists of a kitchen, living room, 4 bedrooms, one of which has a cloak room, 2 bathrooms and storage room.

The property is in perfect condition, ready to be used.

ENERGY SUPPLY "F", IPE 204,09 KWH/M2 YEAR

The land is included on the sale, it has an extension of 5 ha (50000 sq.), a part of this is used as a garden, equipped with swimming pool of 6x12 Mt, and the remainder is woodland area. DISTANCES the nearest village, with all services is Sinalunga which is 4 km far (10 min.), within 20 km (25/30 min.) you can reach some of the most beautiful Tuscan villages like Montepulciano, Pienza, Castiglion Fiorentino and Lucignano. The nearest airport is Florence 100 km (1 h 10 min.).