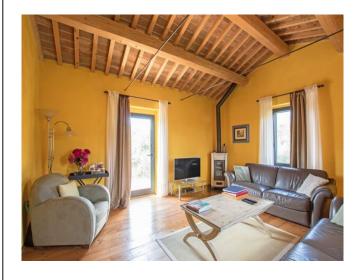

## GENERAL INFORMATION

Surface: 388.00 Mq

Bedrooms: 8
Bathrooms: 6
Swimming-pool: 1

Land: 5 ha

Restored country- house with swimming pool for sale in Tuscany.

Not far from Sinalunga in Tuscany on sale cozy stone country-house, completely restored with swimming pool and 5 ha of plot, in total there are 8 bedrooms and 6 bathrooms.

The country-house is well connected to the road network, but it enjoys also of absolute privacy, the building of 388 sq.m consists:

- The ground floor and mezzanine area are composed by 4 large bedrooms with bathroom en-suite, all with private outside access, living area / breakfast room connected with French windows to an external patio, a storage and technical room.
- On the first floor, there is an apartment and it consists of a kitchen, living room, 4 bedrooms, one of which has a cloak room, 2 bathrooms and storage room.