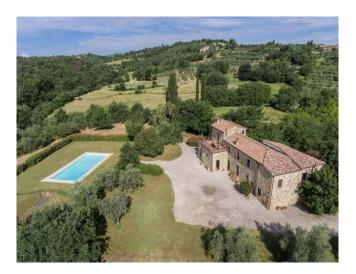

## GENERAL INFORMATION

Surface: 388.00 Mq

Bedrooms: 8
Bathrooms: 6
Swimming-pool: 1

Land: 5 ha

Restored country- house with swimming pool for sale in Tuscany.

Not far from Sinalunga in Tuscany on sale cozy stone country-house, completely restored with swimming pool and 5 ha of plot, in total there are 8 bedrooms and 6 bathrooms.

The country-house is well connected to the road network, but it enjoys also of absolute privacy, the building of 388 sq.m consists:

- The ground floor and mezzanine area are composed by 4 large bedrooms with bathroom en-suite, all with private outside access, living area / breakfast room connected with French windows to an external patio, a storage and technical room.
- On the first floor, there is an apartment and it consists of a kitchen, living room, 4 bedrooms, one of which has a cloak room, 2 bathrooms and storage room.

The property is in perfect condition, ready to be used.

ENERGY SUPPLY "F", IPE 204,09 KWH/M2 YEAR

The land is included on the sale, it has an extension of 5 ha (50000 sq.), a part of this is used as a garden, equipped with swimming pool of 6x12 Mt, and the remainder is woodland area. DISTANCES the nearest village, with all services is Sinalunga which is 4 km far (10 min.), within 20 km (25/30 min.) you can reach some of the most beautiful Tuscan villages like Montepulciano, Pienza, Castiglion Fiorentino and Lucignano. The nearest airport is Florence 100 km (1 h 10 min.).