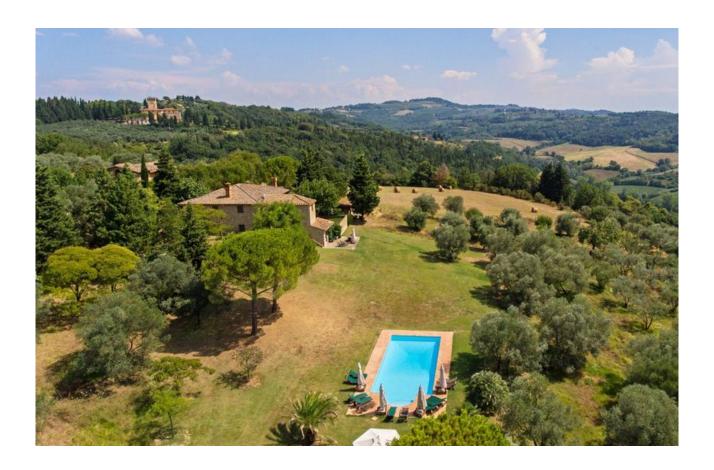

## GENERAL INFORMATION

Surface: 600.00 Mq

Bedrooms: 8 Bathrooms: 8 Swimming-pool: 1

Land: 4 ha

Restored farmhouse with swimming pool in the hills near Florence, in Tuscany.

For sale farmhouse with outbuilding and pool near Montespertoli (Florence) in Tuscany. In total there is 8 bedrooms, 8 bathrooms and 4 ha of land.

The location is panorama-view and well connected, the old town can be reached only in 7 min. (3 Km) The main farmhouse (380 mg) is divided in two levels:

- On the ground floor there is a kitchen, a dining room, a living room with a fireplace, a living room, 2 bedrooms, 3 bathrooms and a laundry room.
- On the first floor there are 4 bedrooms each with en-suite bathroom, closet and 2 storage rooms, one of which has already been prepared to be transformed into another bedroom with bathroom.

The sale also includes 40,000 m2 (4 ha) of land, an elegant swimming pool with panoramic views of the Chianti hills, underground cellar in tuff, and an annex of 79 sqm, to be restored.

DISTANCES: The property has an absolute privacy, the centre of Montespertoli is only 3 km. (7 min.) The main cities of art, such Florence (35 km, 40 min.), Siena (60 km, 50 min.), are easily reachable. The main airports are Florence (40 min.) Pisa (1h20) and Bologna (1h 40).