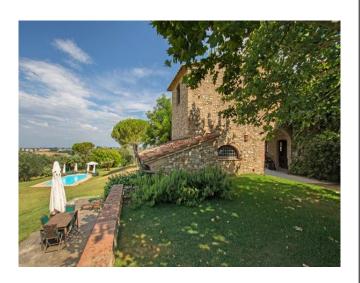

The sale also includes 40,000 m2 (4 ha) of land, an elegant swimming pool with panoramic views of the Chianti hills, underground cellar in tuff, and an annex of 79 sqm, to be restored.

DISTANCES: The property has an absolute privacy, the centre of Montespertoli is only 3 km. (7 min.) The main cities of art, such Florence (35 km, 40 min.), Siena (60 km, 50 min.), are easily reachable. The main airports are Florence (40 min.) Pisa (1h20) and Bologna (1h 40).