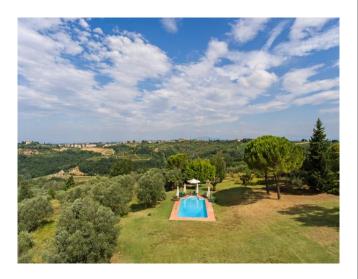

The sale also includes 40,000 m2 (4 ha) of land, an elegant swimming pool with panoramic views of the Chianti hills, underground cellar in tuff, and an annex of 79 sqm, to be restored.

DISTANCES: The property has an absolute privacy, the centre of Montespertoli is only 3 km. (7 min.) The main cities of art, such Florence (35 km, 40 min.), Siena (60 km, 50 min.), are easily reachable. The main airports are Florence (40 min.) Pisa (1h20) and Bologna (1h 40).