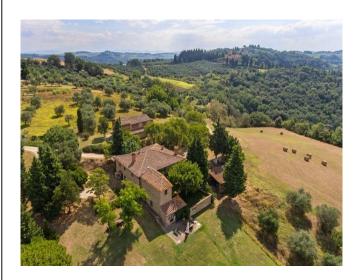

## GENERAL INFORMATION

Surface: 600.00 Mq

Bedrooms: 8 Bathrooms: 8 Swimming-pool: 1

Land: 4 ha

Restored farmhouse with swimming pool in the hills near Florence, in Tuscany.

For sale farmhouse with outbuilding and pool near Montespertoli (Florence) in Tuscany. In total there is 8 bedrooms, 8 bathrooms and 4 ha of land.

The sale also includes 40,000 m2 (4 ha) of land, an elegant swimming pool with panoramic views of the Chianti hills, underground cellar in tuff, and an annex of 79 sqm, to be restored.

DISTANCES: The property has an absolute privacy, the centre of Montespertoli is only 3 km. (7 min.) The main cities of art, such Florence (35 km, 40 min.), Siena (60 km, 50 min.), are easily reachable. The main airports are Florence (40 min.) Pisa (1h20) and Bologna (1h 40).