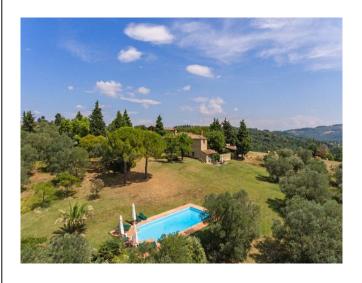

## GENERAL INFORMATION

Surface: 600.00 Mq

Bedrooms: 8 Bathrooms: 8 Swimming-pool: 1

Land: 4 ha

Restored farmhouse with swimming pool in the hills near Florence, in Tuscany.

For sale farmhouse with outbuilding and pool near Montespertoli (Florence) in Tuscany. In total there is 8 bedrooms, 8 bathrooms and 4 ha of land.

The sale also includes 40,000 m2 (4 ha) of land, an elegant swimming pool with panoramic views of the Chianti hills, underground cellar in tuff, and an annex of 79 sqm, to be restored.

DISTANCES: The property has an absolute privacy, the centre of Montespertoli is only 3 km. (7 min.) The main cities of art, such Florence (35 km, 40 min.), Siena (60 km, 50 min.), are easily reachable. The main airports are Florence (40 min.) Pisa (1h20) and Bologna (1h 40).