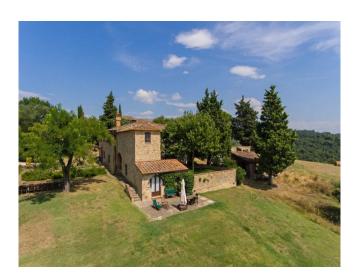

## GENERAL INFORMATION

Surface: 600.00 Mq

Bedrooms: 8 Bathrooms: 8 Swimming-pool: 1

Land: 4 ha

Restored farmhouse with swimming pool in the hills near Florence, in Tuscany.

For sale farmhouse with outbuilding and pool near Montespertoli (Florence) in Tuscany. In total there is 8 bedrooms, 8 bathrooms and 4 ha of land.

The location is panorama-view and well connected, the old town can be reached only in 7 min. (3 Km) The main farmhouse (380 mg) is divided in two levels:

- On the ground floor there is a kitchen, a dining room, a living room with a fireplace, a living room, 2 bedrooms, 3 bathrooms and a laundry room.
- On the first floor there are 4 bedrooms each with en-suite bathroom, closet and 2 storage rooms, one of which has already been prepared to be transformed into another bedroom with bathroom.

The sale also includes 40,000 m2 (4 ha) of land, an elegant swimming pool with panoramic views of the Chianti hills, underground cellar in tuff, and an annex of 79 sqm, to be restored.

DISTANCES: The property has an absolute privacy, the centre of Montespertoli is only 3 km. (7 min.) The main cities of art, such Florence (35 km, 40 min.), Siena (60 km, 50 min.), are easily reachable. The main airports are Florence (40 min.) Pisa (1h20) and Bologna (1h 40).