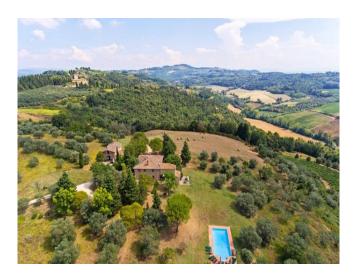

## GENERAL INFORMATION

Surface: 600.00 Mq

Bedrooms: 8 Bathrooms: 8 Swimming-pool: 1

Land: 4 ha

Restored farmhouse with swimming pool in the hills near Florence, in Tuscany.

For sale farmhouse with outbuilding and pool near Montespertoli (Florence) in Tuscany. In total there is 8 bedrooms, 8 bathrooms and 4 ha of land.

The sale also includes 40,000 m2 (4 ha) of land, an elegant swimming pool with panoramic views of the Chianti hills, underground cellar in tuff, and an annex of 79 sqm, to be restored.

DISTANCES: The property has an absolute privacy, the centre of Montespertoli is only 3 km. (7 min.) The main cities of art, such Florence (35 km, 40 min.), Siena (60 km, 50 min.), are easily reachable. The main airports are Florence (40 min.) Pisa (1h20) and Bologna (1h 40).