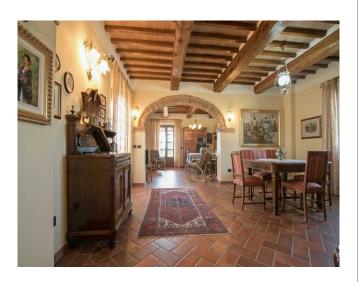

The property sits in a scenic position and it is well connected to the main facilities.

It is composed of 3 bedrooms, 4 bathrooms, an outbuilding, a garage and 5 ha of plot of land. The 200-sq.m house was completely restored in 2009 by using high quality materials and with attention to detail. It is divided into:

- -Ground Floor: kitchen, dining room, bathroom, sitting room and utility room. There are also two large porticos.
- First Floor: 3 bedrooms and 3 bathrooms.

All the rooms are big, bright and provided with air conditioning.