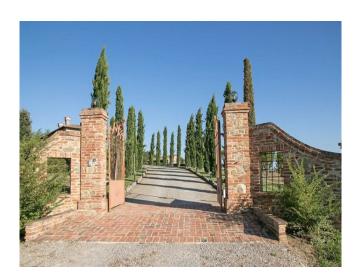

## GENERAL INFORMATION

Surface: 300.00 Mq

Bedrooms: 3 Bathrooms: 4 Swimming-pool: 0

Land: 5 ha

Stone farmhouse for sale in Foiano della Chiana, Tuscany.

Restored stone farmhouse for sale, located halfway between Foiano della Chiana and Lucignano.

The property sits in a scenic position and it is well connected to the main facilities.

It is composed of 3 bedrooms, 4 bathrooms, an outbuilding, a garage and 5 ha of plot of land. The 200-sq.m house was completely restored in 2009 by using high quality materials and with attention to detail. It is divided into: