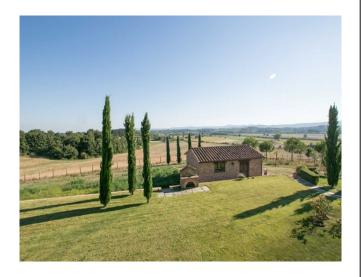

ENERGY CLASS "G" EPI (Energy Performance Index) 180,76 kWh/sq. m year.

The property includes 2 outbuildings (50 sq. m each). One of them is a garage, while the other one is being completed and it is going to be a small guest apartment.

It is also possible to build another edifice (further 100/150 sq.m).

The plot of land is divided into 4 ha of arable land and 1 ha of fenced parkland with automatic irrigation system.

DISTANCES: The edifice is just 3.5 km (6 min) from Fioano della Chiana and Lucignano, about 20 minutes from Montepulciano and Pienza, 30 km (35 min) from Arezzo and 50 km (45 min) from Siena. The nearest airports are Perugia (60 km, 50 min), Florence (90 km, 1 h) and Rome (190 km, 2 h).