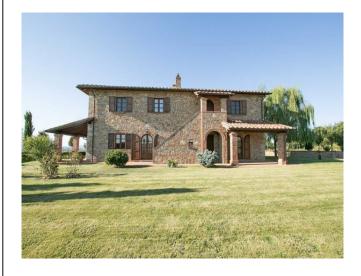

## GENERAL INFORMATION

Surface: 300.00 Mq

Bedrooms: 3 Bathrooms: 4 Swimming-pool: 0

Land: 5 ha

Stone farmhouse for sale in Foiano della Chiana, Tuscany.

Restored stone farmhouse for sale, located halfway between Foiano della Chiana and Lucignano.

The property sits in a scenic position and it is well connected to the main facilities.

It is composed of 3 bedrooms, 4 bathrooms, an outbuilding, a garage and 5 ha of plot of land. The 200-sq.m house was completely restored in 2009 by using high quality materials and with attention to detail. It is divided into: