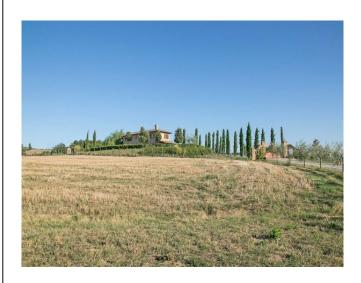

## GENERAL INFORMATION

Surface: 300.00 Mq

Bedrooms: 3 Bathrooms: 4 Swimming-pool: 0

Land: 5 ha

Stone farmhouse for sale in Foiano della Chiana, Tuscany.

Restored stone farmhouse for sale, located halfway between Foiano della Chiana and Lucignano.

The property sits in a scenic position and it is well connected to the main facilities.

It is composed of 3 bedrooms, 4 bathrooms, an outbuilding, a garage and 5 ha of plot of land. The 200-sq.m house was completely restored in 2009 by using high quality materials and with attention to detail. It is divided into:

It is also possible to build another edifice (further 100/150 sq.m).

The plot of land is divided into 4 ha of arable land and 1 ha of fenced parkland with automatic irrigation system.

DISTANCES: The edifice is just 3.5 km (6 min) from Fioano della Chiana and Lucignano, about 20 minutes from Montepulciano and Pienza, 30 km (35 min) from Arezzo and 50 km (45 min) from Siena. The nearest airports are Perugia (60 km, 50 min), Florence (90 km, 1 h) and Rome (190 km, 2 h).