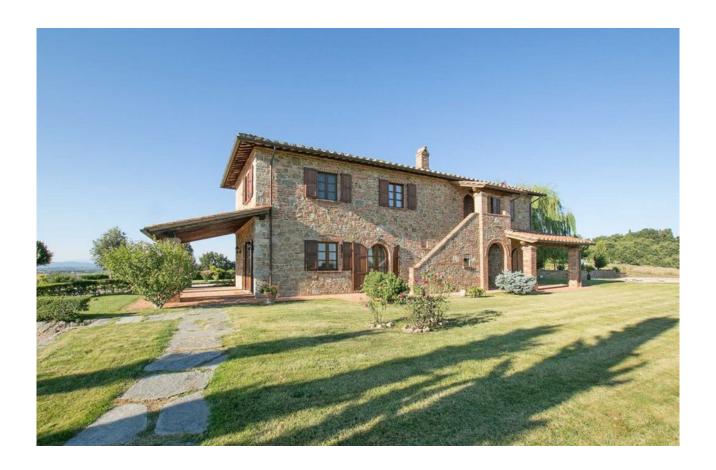

## GENERAL INFORMATION

Surface: 300.00 Mq

Bedrooms: 3 Bathrooms: 4 Swimming-pool: 0

Land: 5 ha

Stone farmhouse for sale in Foiano della Chiana, Tuscany.

Restored stone farmhouse for sale, located halfway between Foiano della Chiana and Lucignano.

The property sits in a scenic position and it is well connected to the main facilities.

It is composed of 3 bedrooms, 4 bathrooms, an outbuilding, a garage and 5 ha of plot of land. The 200-sq.m house was completely restored in 2009 by using high quality materials and with attention to detail. It is divided into:

- -Ground Floor: kitchen, dining room, bathroom, sitting room and utility room. There are also two large porticos.
- First Floor: 3 bedrooms and 3 bathrooms.

All the rooms are big, bright and provided with air conditioning.