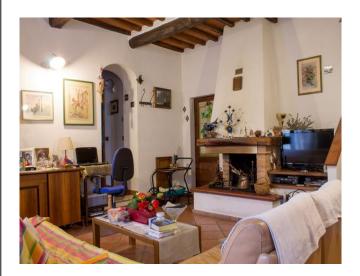

The complex, which sits on a panoramic position, convenient to all transportations, is just 2.5 km from the historic centre of Pienza. It is one of the most fascinating Tuscan villages surrounded by the colourful hills of Val d'Orcia and it was included on the list of UNESCO's World Cultural Landscapes. The farmhouse extends to 200 sq.m. It is made of local stones and it is arranged over two floors. On the Ground Floor is the living area with a kitchen- dining room, a sitting room with a fireplace, a study, laundry room and bathroom.