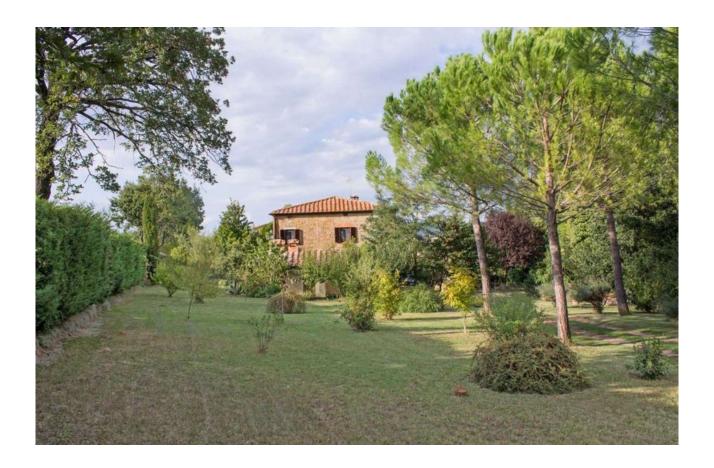

## GENERAL INFORMATION

Surface: 290.00 Mq

Bedrooms: 3 Bathrooms: 2 Swimming-pool: 0 Land: 3.5 ha

Restored farmhouse for sale in Pienza, Val d'Orcia.

200 sq.m- restored farmhouse for sale located not far from Pienza. It comprises 3 bedrooms, 2 bathrooms, a 3.5 ha plot with an olive grove and a 95 sq.m tool shed.

The complex, which sits on a panoramic position, convenient to all transportations, is just 2.5 km from the historic centre of Pienza. It is one of the most fascinating Tuscan villages surrounded by the colourful hills of Val d'Orcia and it was included on the list of UNESCO's World Cultural Landscapes. The farmhouse extends to 200 sq.m. It is made of local stones and it is arranged over two floors. On the Ground Floor is the living area with a kitchen- dining room, a sitting room with a fireplace, a study, laundry room and bathroom.

The First Floor, also accessible through an external staircase, is composed of 3 bedrooms, a broom closet and a bathroom.

Next to the house, there are 2 outbuildings. The first one is used as a depot and it includes a wood-burning brick oven, the second one (95 sq. m) is used as a tool shed.