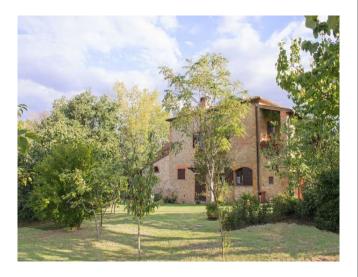

## GENERAL INFORMATION

Surface: 290.00 Mq

Bedrooms: 3 Bathrooms: 2 Swimming-pool: 0 Land: 3.5 ha

Restored farmhouse for sale in Pienza, Val d'Orcia.

200 sq.m- restored farmhouse for sale located not far from Pienza. It comprises 3 bedrooms, 2 bathrooms, a 3.5 ha plot with an olive grove and a 95 sq.m tool shed.

The complex, which sits on a panoramic position, convenient to all transportations, is just 2.5 km from the historic centre of Pienza. It is one of the most fascinating Tuscan villages surrounded by the colourful hills of Val d'Orcia and it was included on the list of UNESCO's World Cultural Landscapes. The farmhouse extends to 200 sq.m. It is made of local stones and it is arranged over two floors. On the Ground Floor is the living area with a kitchen- dining room, a sitting room with a fireplace, a study, laundry room and bathroom.

The First Floor, also accessible through an external staircase, is composed of 3 bedrooms, a broom closet and a bathroom.

Next to the house, there are 2 outbuildings. The first one is used as a depot and it includes a wood-burning brick oven, the second one (95 sq. m) is used as a tool shed.