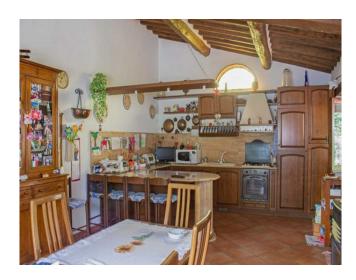

The complex, which sits on a panoramic position, convenient to all transportations, is just 2.5 km from the historic centre of Pienza. It is one of the most fascinating Tuscan villages surrounded by the colourful hills of Val d'Orcia and it was included on the list of UNESCO's World Cultural Landscapes. The farmhouse extends to 200 sq.m. It is made of local stones and it is arranged over two floors. On the Ground Floor is the living area with a kitchen- dining room, a sitting room with a fireplace, a study, laundry room and bathroom.