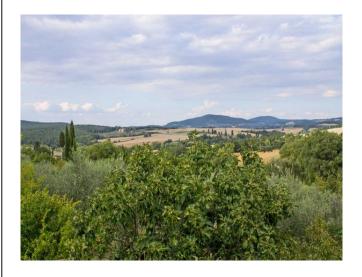

The complex, which sits on a panoramic position, convenient to all transportations, is just 2.5 km from the historic centre of Pienza. It is one of the most fascinating Tuscan villages surrounded by the colourful hills of Val d'Orcia and it was included on the list of UNESCO's World Cultural Landscapes. The farmhouse extends to 200 sq.m. It is made of local stones and it is arranged over two floors. On the Ground Floor is the living area with a kitchen- dining room, a sitting room with a fireplace, a study, laundry room and bathroom.

The sale includes a 3.5 ha plot with a small olive grove, an orchard and a wood.

DISTANCES: The building is 2.5 km from Pienza, just 15 km from Montepulciano and Trequanda, 20 km from Montalcino. The nearest airports are Perugia (80 km, 1h15 min), Florence (120 km, 1h30 min), Rome (190 km, 2 h 15 min).