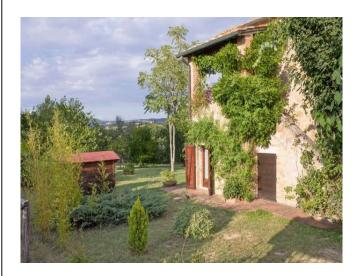

The First Floor, also accessible through an external staircase, is composed of 3 bedrooms, a broom closet and a bathroom.

Next to the house, there are 2 outbuildings. The first one is used as a depot and it includes a wood-burning brick oven, the second one (95 sq. m) is used as a tool shed.