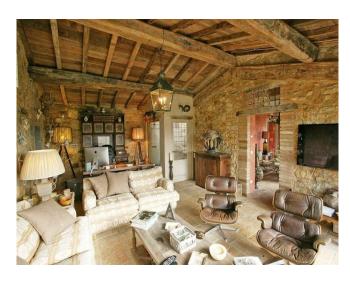

This completely restored property is arranged over 3 floors and it includes an underground basement, for a total of 400 sq.m.

The Ground Floor consists of a sitting room, study, dining room, kitchen, bedroom and bathroom. On the First Floor and Second Floor are 4 bedrooms, 4 bathrooms and a sitting room with a fireplace. ENERGY CLASS "G" EPI (Energy Performance Index) 276,68 kWh/sq. m year.

All the rooms are big and bright and each of them offers a stunning view over the surrounding countryside.

There is also a 100 sq.m outbuilding in need of renovation. It is arranged over two floors and located in the immediate surroundings of the house.