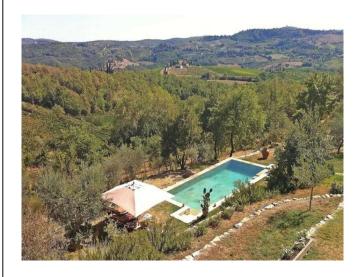

The property includes 2 ha of plot of land. It is mainly divided into a parkland with a beautiful 10x 5 m stone swimming pool and an olive grove.

DISTANCES: The building, set on top of a hill, is 1 km from the nearest town, 14 km (15 min) from Gaiole and Castellilna in Chianti, 40 km (50 min) from Siena and Florence. The nearest airports are Florence (40 km, 50 min) and Bologna (150 km, 2 h).