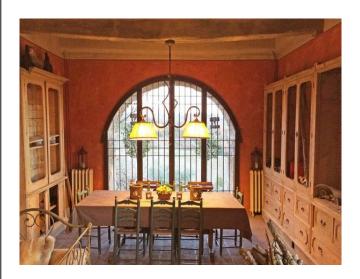

This completely restored property is arranged over 3 floors and it includes an underground basement, for a total of 400 sq.m.

The Ground Floor consists of a sitting room, study, dining room, kitchen, bedroom and bathroom. On the First Floor and Second Floor are 4 bedrooms, 4 bathrooms and a sitting room with a fireplace. ENERGY CLASS "G" EPI (Energy Performance Index) 276,68 kWh/sq. m year.

All the rooms are big and bright and each of them offers a stunning view over the surrounding countryside.

There is also a 100 sq.m outbuilding in need of renovation. It is arranged over two floors and located in the immediate surroundings of the house.