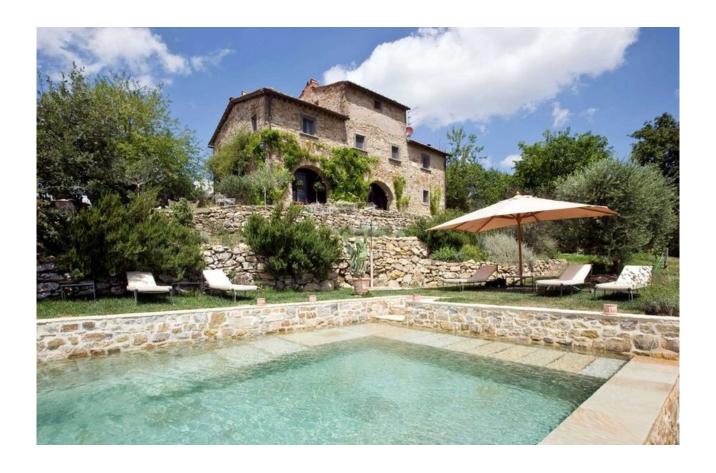

## GENERAL INFORMATION

Surface: 500.00 Mq

Bedrooms: 5 Bathrooms: 5 Swimming-pool: 1

Land: 2 ha

Farmhouse with swimming pool for sale located in Tuscany, in the heart of the Chianti area. Restored farmhouse with swimming pool for sale. Set between Siena and Florence, in the heart of the Chianti area, it offers a magnificent view and it is composed of 5 bedrooms, 5 bathrooms and 2 ha of parkland.

The property includes 2 ha of plot of land. It is mainly divided into a parkland with a beautiful 10x 5 m stone swimming pool and an olive grove.

DISTANCES: The building, set on top of a hill, is 1 km from the nearest town, 14 km (15 min) from Gaiole and Castellilna in Chianti, 40 km (50 min) from Siena and Florence. The nearest airports are Florence (40 km, 50 min) and Bologna (150 km, 2 h).