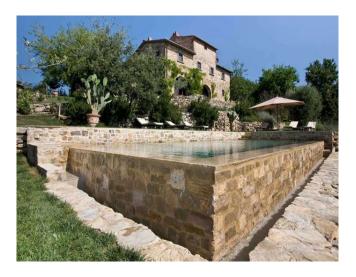

The property includes 2 ha of plot of land. It is mainly divided into a parkland with a beautiful 10x 5 m stone swimming pool and an olive grove.

DISTANCES: The building, set on top of a hill, is 1 km from the nearest town, 14 km (15 min) from Gaiole and Castellilna in Chianti, 40 km (50 min) from Siena and Florence. The nearest airports are Florence (40 km, 50 min) and Bologna (150 km, 2 h).