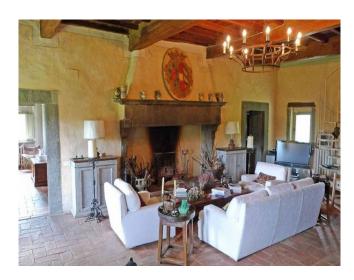

This completely restored property is arranged over 3 floors and it includes an underground basement, for a total of 400 sq.m.

The Ground Floor consists of a sitting room, study, dining room, kitchen, bedroom and bathroom. On the First Floor and Second Floor are 4 bedrooms, 4 bathrooms and a sitting room with a fireplace. ENERGY CLASS "G" EPI (Energy Performance Index) 276,68 kWh/sq. m year.

All the rooms are big and bright and each of them offers a stunning view over the surrounding countryside.

There is also a 100 sq.m outbuilding in need of renovation. It is arranged over two floors and located in the immediate surroundings of the house.