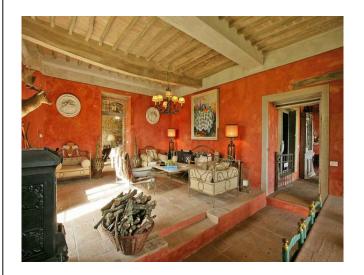

This completely restored property is arranged over 3 floors and it includes an underground basement, for a total of 400 sq.m.

The Ground Floor consists of a sitting room, study, dining room, kitchen, bedroom and bathroom. On the First Floor and Second Floor are 4 bedrooms, 4 bathrooms and a sitting room with a fireplace. ENERGY CLASS "G" EPI (Energy Performance Index) 276,68 kWh/sq. m year.

All the rooms are big and bright and each of them offers a stunning view over the surrounding countryside.

There is also a 100 sq.m outbuilding in need of renovation. It is arranged over two floors and located in the immediate surroundings of the house.